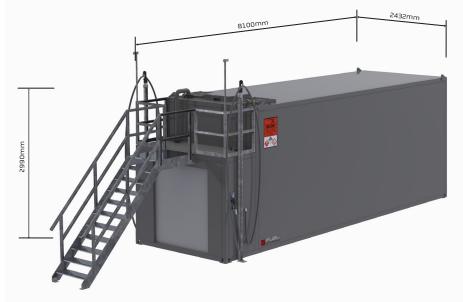

# **40,000L DOUBLE SKIN TANK**

### **EQUIPMENT INCLUDES**

- ZVA auto shut off nozzle with built in breakaway
- Donaldson filtration 10 Micron
- Piusi K44 meter
- Over fill alarm
- Bund alarm
- Hose boom
- 25mm swaged end fuel hose
- Emergency Stop (electric only)
- Anti-Syphon valve
- Dry Break fill coupling
- Dipstick
- Vent
- Hazchem signage
- Lockable pump cabinet and fill dip hatch
- Auxiliary suction and return ports
- Ladder to access dip point