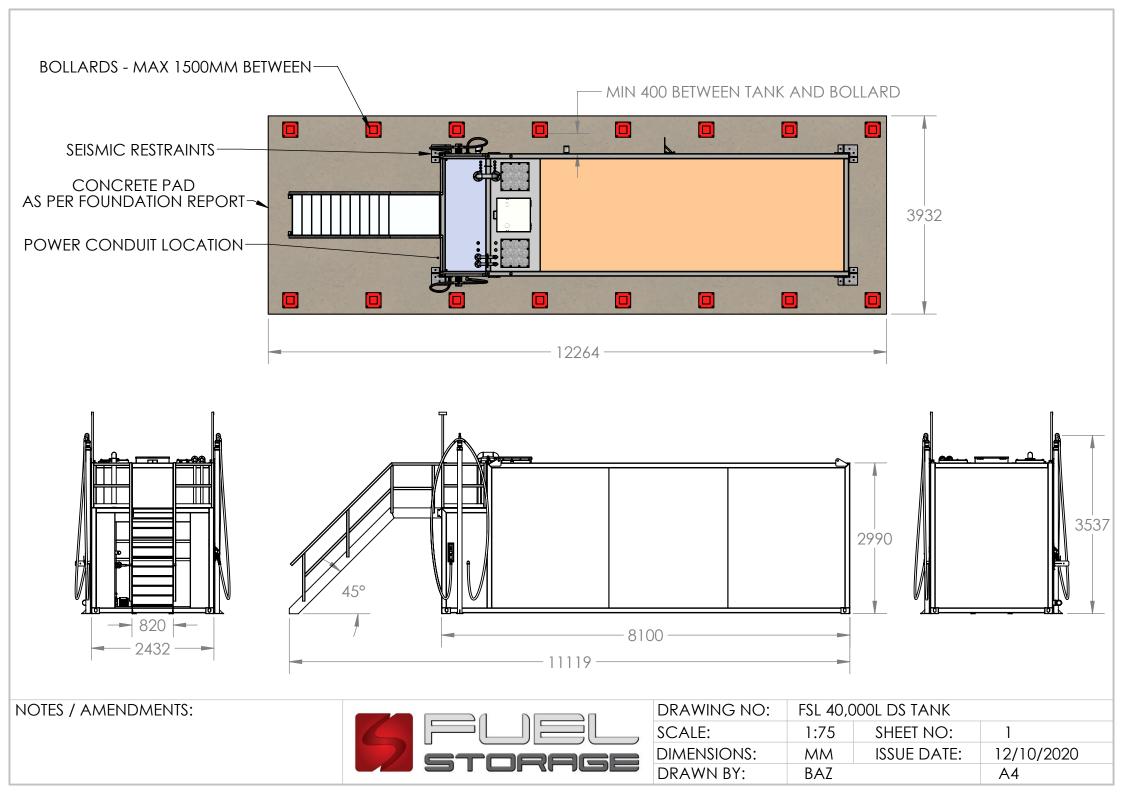

# **40,000L DOUBLE SKIN TANK**

#### **Optional Concrete Pad**

### **EQUIPMENT INCLUDES**

- ZVA auto shut off nozzle with built in breakaway
- Donaldson filtration 10 Micron
- Piusi K44 meter
- Over fill alarm
- Bund alarm
- Hose boom
- 25mm swaged end fuel hose
- Emergency Stop (electric only)
- Anti-Syphon valve
- Dry Break fill coupling
- Dipstick
- Vent
- Hazchem signage
- Lockable pump cabinet and fill dip hatch
- Auxiliary suction and return ports
- Ladder to access dip point