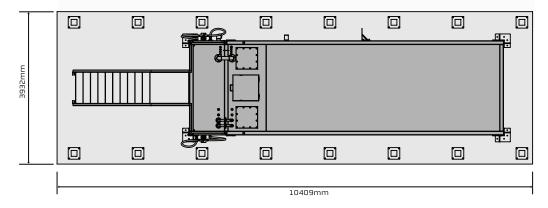

. 50lpm)
- 230V Hi-flow electric pump (approx. 90lpm)
- Honda WB20 petrol pump
- 12V & 24V options available
- Solar powered options available
- Duel pump options available

# FUEL MANAGEMENT

- Everlink Advanced Fuel Management System
- Everlink Lite
- Everlink Micro
- Please get in contact for more info

### **EQUIPMENT INCLUDES**

- ZVA auto shut off nozzle with built in breakaway
- Donaldson filtration 10 Micron
- Piusi K44 meter
- Over fill alarm
- Bund alarm
- Hose boom
- 25mm swaged end fuel hose
- Emergency Stop (electric only)
- Anti-Syphon valve
- Dry Break fill coupling
- Dipstick
- Vent
- Hazchem signage
- Lockable pump cabinet and fill dip hatch
- Auxiliary suction and return ports
- Ladder to access dip point

# **40,000L DOUBLE SKIN TANK**



#### **Optional Concrete Pad**



#### www.fuelstorage.co.nz 700 Bond Road, PO Box 108,

Te Awamutu 3840