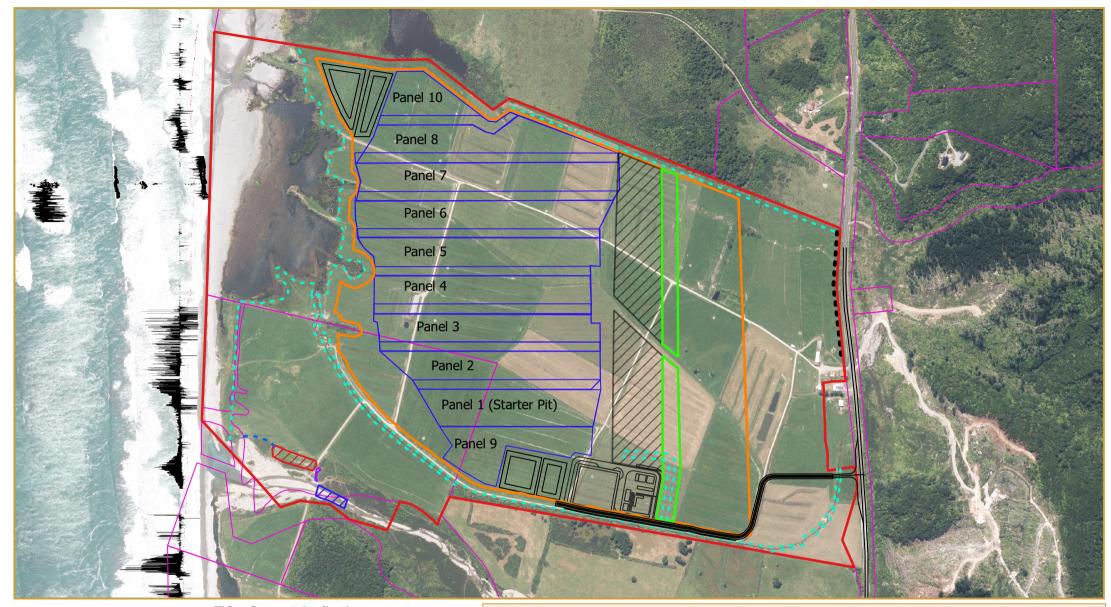

TiGa Consent Application Amended Map

Projection: WSG84 / NZTM2000 Background Imagery: ESRI Satellite © TPRL 2023 Data Sources: LINZ, Client and or TPRL Data

## Legend:

- Planting
- TiGa Application Area 21022023 Overflow Channel
- Bund
- Gallery Water Take
- Watertake Location
- Premining ore stockpile
- Mining Disturbance Area

- Mine Infrastructure
- Water Infiltration Area
- Mining Strips
- • Bund and Planting
- Property Boundaries

Note: Refer to Landscape Mitigation Plan for detailed Information on Bunds and Planting.